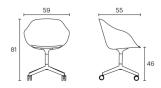

S

enea

**BY Estudi Manel Molina** 



Lore confident chair with castors features a fixed 4-star aluminium base that can be either polished or lacquered in any of our colours. It can also be customised in a great number of finishes, including a polypropylene shell with either a polypropylene or upholstered seat pad, and a fully upholstered option. This is the perfect chair for both corporate environments and home office spaces.

## **Structures**

- Injected aluminium base and supports
- Metal joints with screw/nut solution
- Recyclable polypropylene
- Can be upholstered in a wide range of fabrics over recyclable foam
- Fully upholstered option with the same fabric in two different colours (shell and seat pad)
- Optional fire-resistant polypropylene according to M2 standard

## Measures



## Accessories