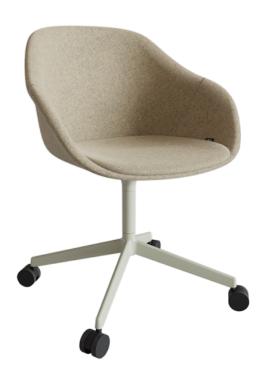

## LORE CONFIDENT CHAIR WITH CASTORS

enea

**BY Estudi Manel Molina** 

Lore confident chair with castors features a fixed 4-star aluminium base that can be either polished or lacquered in any of our colours. It can also be customised in a great number of finishes, including a polypropylene shell with either a polypropylene or upholstered seat pad, and a fully upholstered option. This is the perfect chair for both corporate environments and home office spaces.

## **Structures**

- Injected aluminium base and supports
- Metal joints with screw/nut solution
- Recyclable polypropylene
- Can be upholstered in a wide range of fabrics over recyclable foam
- Fully upholstered option with the same fabric in two different colours (shell and seat pad)
- Optional fire-resistant polypropylene according to M2 standard