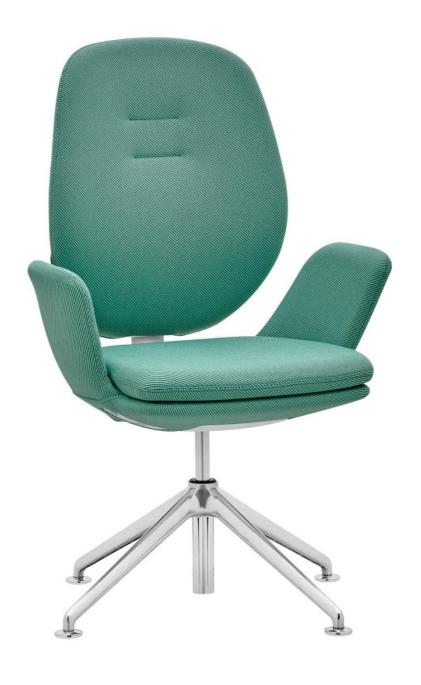

## **MUUNA**

Muuna MU 3101.04

Design: Massimo Costaglia & Giulio Mazzanti (IT)

Producer: RIM CZ a.s.

## Muuna MU 3101.04

Fully-upholstered swivel chair of rounded shape with armrests. Muuna is a synergy of a simple form and functionality, a combination of a comfortable armchair and an ergonomic office chair. Available with a 4-star or a 5-star base, Muuna fits easily into any office environment or home office.