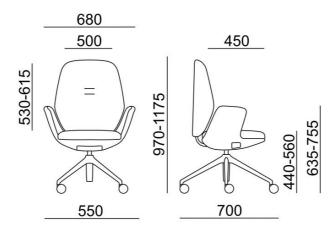

astors with chrome ring for soft and hard floors</li> <li>Universal glides for soft and hard floors</li> </ul>                                                                                                                                                                                                                             |
| Warranty   | 5 years (see Terms and Conditions)                                                                                                                                                                                                                                                                                                                                                                                                           |

## Dimensions (mm)