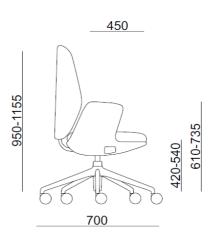

hard floors</li> <li>Tall glides for soft and hard floors (felt pad)</li> </ul>                                                                                                                                                                                                                       |
| Warranty   | 5 years (see Terms and Conditions)                                                                                                                                                                                                                                                                                                                                                                                                                                              |

## Dimensions (mm)