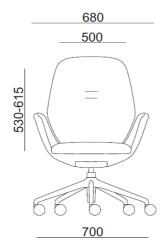

d hard floors</li> <li>Tall glides for soft and hard floors (felt pad)</li> </ul>                                                                                                                                                                                                                       |
| Warranty   | 5 years (see Terms and Conditions)                                                                                                                                                                                                                                                                                                                                                                                                                                              |

## Dimensions (mm)