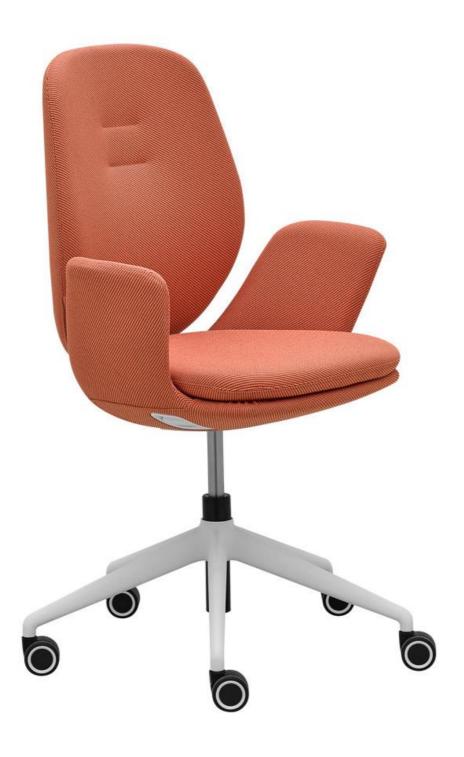

## **MUUNA**

Muuna MU 3101.15

Design: Massimo Costaglia & Giulio Mazzanti (IT)

Producer: RIM CZ a.s.

## Muuna MU 3101.15

Fully-upholstered swivel chair of rounded shape with armrests. Muuna is a synergy of a simple form and functionality, a combination of a comfortable armchair and an ergonomic office chair. Available with a 4-star or a 5-star base, Muuna fits easily into any office environment or home office.