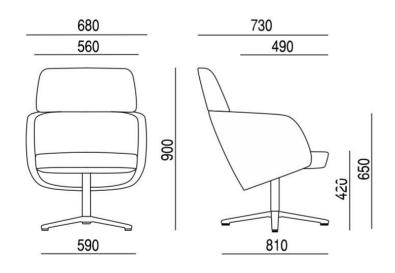

|
| Warranty   | 5 years (see Business conditions)                                                                                                                                                                                                                                                |
|            |                                                                                                                                                                                                                                                                                  |

## Dimensions (in mm)









WX 886.01

WX 886.16