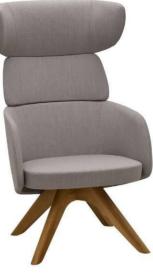

## WINX LOUNGE 885.01

Modern, fully-upholstered armchair of rounded shape with armrests, designed for relaxation zones, home offices, waiting areas, entrance halls and receptions.

Precise upholstery work allows for experimenting with colour and material combinations.

| Design     | Two-part polyurethane shell consists of a base part (structure) and backrest.                                                                                                                                                                                                    |
|------------|----------------------------------------------------------------------------------------------------------------------------------------------------------------------------------------------------------------------------------------------------------------------------------|
|            | The structure is comprised of a frame welded from steel wires and reinforced in the point of connection to the base. The frame is covered with PUR foam, bulk weight of 70 kg/m <sup>3</sup> .                                                                                   |
|            | A polyurethane seat, foamed in a mould with a thickness of 80 mm and bulk weight of 65kg/m <sup>3</sup> , ensures comfortable sitting.                                                                                                                                           |
|            | The polyurethane foam is free of added CFC's and with reduced flammability as per California Technical Bulletin 117, Section A Part 1 and Section D Part 2.                                                                                                                      |
| Base       | <b>.01</b> – four-star aluminium base with central metal tube of $\emptyset$ 50 mm in diameter.<br>Base with plastic glide, felt pads or Teflon optional. Base surface treatment – a<br>combination of polished aluminium and chrome steel tube or powder coating as per<br>RAL. |
|            | Other colours (RAL) for .01 base on request.                                                                                                                                                                                                                                     |
| Upholstery | To be selected from fabric collection.                                                                                                                                                                                                                                           |
| Warranty   | 5 years (see Business conditions)                                                                                                                                                                                                                                                |
|            |                                                                                                                                                                                                                                                                                  |