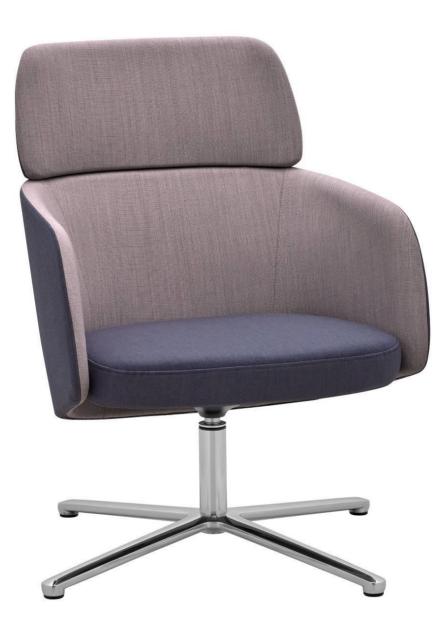

WX 885.01 Design: Kai Stania Manufacturer: RIM CZ a.s.

## WINX LOUNGE 885.01

Modern, fully-upholstered armchair of rounded shape with armrests, designed for relaxation zones, home offices, waiting areas, entrance halls and receptions.

Precise upholstery work allows for experimenting with colour and material combinations.

| Design     | Two-part polyurethane shell consists of a base part (structure) and backrest.                                                                                                                                                                                                    |
|------------|----------------------------------------------------------------------------------------------------------------------------------------------------------------------------------------------------------------------------------------------------------------------------------|
|            | The structure is comprised of a frame welded from steel wires and reinforced in the point of connection to the base. The frame is covered with PUR foam, bulk weight of 70 kg/m <sup>3</sup> .                                                                                   |
|            | A polyurethane seat, foamed in a mould with a thickness of 80 mm and bulk weight of 65kg/m <sup>3</sup> , ensures comfortable sitting.                                                                                                                                           |
|            | The polyurethane foam is free of added CFC's and with reduced flammability as per California Technical Bulletin 117, Section A Part 1 and Section D Part 2.                                                                                                                      |
| Base       | <b>.01</b> – four-star aluminium base with central metal tube of $\emptyset$ 50 mm in diameter.<br>Base with plastic glide, felt pads or Teflon optional. Base surface treatment – a<br>combination of polished aluminium and chrome steel tube or powder coating as per<br>RAL. |
|            | Other colours (RAL) for .01 base on request.                                                                                                                                                                                                                                     |
| Upholstery | To be selected from fabric collection.                                                                                                                                                                                                                                           |
| Warranty   | 5 years (see Business conditions)                                                                                                                                                                                                                                                |
|            |                                                                                                                                                                                                                                                                                  |