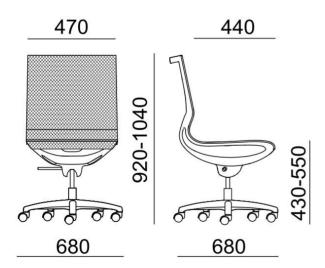

|
|            | Castors with white ring for soft or hard floor     Castors with white ring for soft or hard floor                                                               |
|            | <ul> <li>Castors with white ring for soft or hard floor</li> <li>High glides (60 mm)</li> </ul>                                                                 |
|            | High glides (60 mm) with felt pad                                                                                                                               |
| Warranty   | 5 years (see Business conditions).                                                                                                                              |

## Dimensions (in mm)



## Concept ZERO G