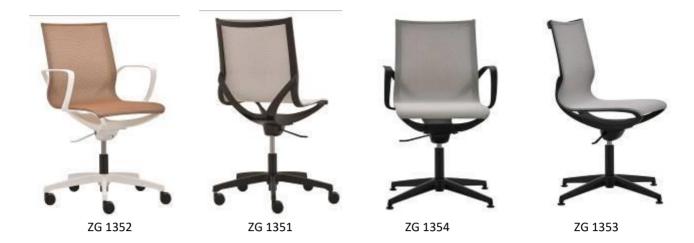

|
|            | Castors with white ring for soft or hard floor     Castors with white ring for soft or hard floor                                                               |
|            | <ul> <li>Castors with white ring for soft or hard floor</li> <li>High glides (60 mm)</li> </ul>                                                                 |
|            | High glides (60 mm) with felt pad                                                                                                                               |
| Warranty   | 5 years (see Business conditions).                                                                                                                              |

## Dimensions (in mm)



## Concept ZERO G