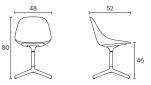

ersion, features a 4-star aluminium base that can be lacquered in any of our colours. It can also be customised in a great number of finishes, including a polypropylene shell, with the choice of an upholstered seat pad, and a fully upholstered option. This is the perfect chair for corporate settings such as meeting rooms.

Click here to see all the finishes of Mate confident chair

## **Structures**

- Injected aluminium base and supports
- · Metal joints with screw/nut solution
- Aluminium seat base
- Recyclable polypropylene
- Can be upholstered in a wide range of fabrics over recyclable foam
- UNE-EN ISO 14006:2011
- Fully upholstered option using the same fabric in two different colours (shell and seat pad)
- Optional fire-resistant polypropylene according to M2 standard

## Measures



## Accessories



elt foot pads