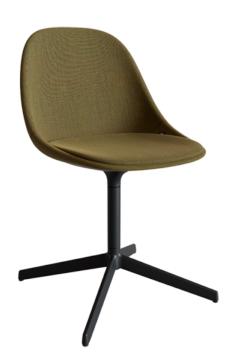

## MATE CONFIDENT CHAIR

enea

**BY Estudi Manel Molina** 

The Mate confident chair, in either its fixed or swivel version, features a 4-star aluminium base that can be lacquered in any of our colours. It can also be customised in a great number of finishes, including a polypropylene shell, with the choice of an upholstered seat pad, and a fully upholstered option. This is the perfect chair for corporate settings such as meeting rooms.

## **Structures**

- Injected aluminium base and supports
- · Metal joints with screw/nut solution
- Aluminium seat base
- Recyclable polypropylene
- Can be upholstered in a wide range of fabrics over recyclable foam
- UNE-EN ISO 14006:2011
- Fully upholstered option using the same fabric in two different colours (shell and seat pad)
- Optional fire-resistant polypropylene according to M2 standard