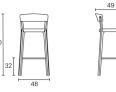

features a laminated frame made of natural birch with a direct union to the polypropylene to improve its flexibility. The seat and backrest can be customized in single-color polypropylene, with a polypropylene or upholstered seat pad, and fully upholstered. This model is available in two heights: 65 and 75 centimetres.

Click here to see all the finishes of Noa stool

## **Structures**

- Recyclable polypropylene
- Upholstered in all materials on recyclable foam
- Birch laminated wood veneer with direct structure binding to polypropylene to improve the set flexibility
- Stool footrest: stainless or lacquered steel in Enea colours
- · Optional varnish for fireproof
- Optional fireproof polypropylene according norm M2
- Optional ultraviolet polypropylene additive for outdoor

## Measures





## Accessories



Footrest

elt foot pads

protector