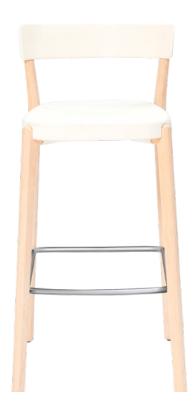

## **BY Estudi Manel Molina**

Noa stool features a laminated frame made of natural birch with a direct union to the polypropylene to improve its flexibility. The seat and backrest can be customized in single-color polypropylene, with a polypropylene or upholstered seat pad, and fully upholstered. This model is available in two heights: 65 and 75 centimetres.

## **Structures**

- Recyclable polypropylene
- Upholstered in all materials on recyclable foam
- Birch laminated wood veneer with direct structure binding to polypropylene to improve the set flexibility
- Stool footrest: stainless or lacquered steel in Enea colours
- · Optional varnish for fireproof
- Optional fireproof polypropylene according norm M2
- Optional ultraviolet polypropylene additive for outdoor