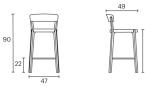

l features a laminated frame made of natural birch with a direct union to the polypropylene to improve its flexibility. The seat and backrest can be customized in single-color polypropylene, with a polypropylene or upholstered seat pad, and fully upholstered. This model is available in two heights: 65 and 75 centimetres.

Click here to see all the finishes of Noa stool

## **Structures**

- Recyclable polypropylene
- Upholstered in all materials on recyclable foam
- Birch laminated wood veneer with direct structure binding to polypropylene to improve the set flexibility
- Stool footrest: stainless or lacquered steel in Enea colours
- · Optional varnish for fireproof
- Optional fireproof polypropylene according norm M2
- Optional ultraviolet polypropylene additive for outdoor

## Measures





## Accessories



Footrest

elt foot pads

protector