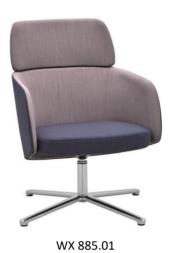

## WINX LOUNGE

WX 886.01

**Design: Kai Stania**Manufacturer: RIM CZ a.s.

## WINX LOUNGE 886.01

Modern, fully-upholstered armchair of rounded shape with armrests, designed for relaxation zones, home offices, waiting areas, entrance halls and receptions.

Precise upholstery work allows for experimenting with colour and material combinations.

| Design     | Three-part shell consisting of a base part (structure), backrest and headrest.                                                                                                                                                                                     |
|------------|--------------------------------------------------------------------------------------------------------------------------------------------------------------------------------------------------------------------------------------------------------------------|
|            | The structure is comprised of a frame welded from steel wires and reinforced in the point of connection to the base. The frame is covered with PUR foam, bulk weight of 70 kg/m <sup>3</sup> .                                                                     |
|            | A polyurethane seat, foamed in a mould with a thickness of 80 mm and bulk weight of 65kg/m³, ensures comfortable sitting.                                                                                                                                          |
|            | The polyurethane foam is free of added CFC's and with reduced flammability as per California Technical Bulletin 117, Section A Part 1 and Section D Part 2.                                                                                                        |
| Base       | <b>.01</b> – four-star aluminium base with central metal tube of $\emptyset$ 50 mm in diameter. Base with plastic glide, felt pads or Teflon optional. Base surface treatment – a combination of polished aluminium and chrome steel tube or black powder coating. |
|            | Other colours (RAL) for .01 base on request.                                                                                                                                                                                                                       |
| Upholstery | To be selected from fabric collection.                                                                                                                                                                                                                             |
| Warranty   | 5 years (see Business conditions).                                                                                                                                                                                                                                 |