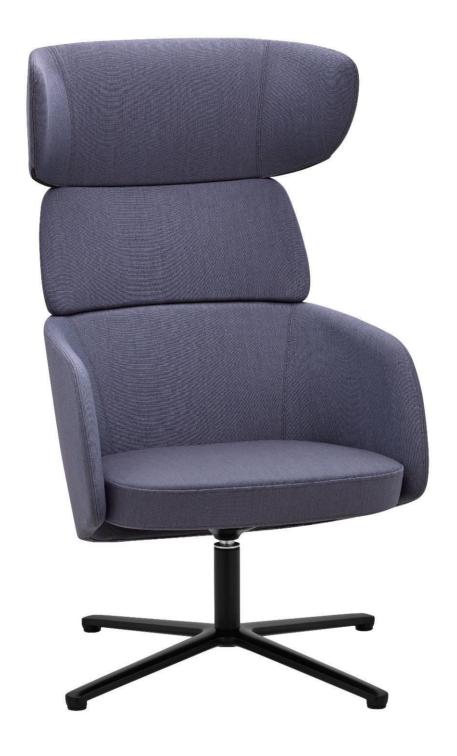

## WINX LOUNGE

WX 886.01

**Design: Kai Stania**Manufacturer: RIM CZ a.s.

## WINX LOUNGE 886.01

Modern, fully-upholstered armchair of rounded shape with armrests, designed for relaxation zones, home offices, waiting areas, entrance halls and receptions.

Precise upholstery work allows for experimenting with colour and material combinations.

| Design     | Three-part shell consisting of a base part (structure), backrest and headrest.                                                                                                                                                                                     |
|------------|--------------------------------------------------------------------------------------------------------------------------------------------------------------------------------------------------------------------------------------------------------------------|
|            | The structure is comprised of a frame welded from steel wires and reinforced in the point of connection to the base. The frame is covered with PUR foam, bulk weight of 70 kg/m <sup>3</sup> .                                                                     |
|            | A polyurethane seat, foamed in a mould with a thickness of 80 mm and bulk weight of 65kg/m³, ensures comfortable sitting.                                                                                                                                          |
|            | The polyurethane foam is free of added CFC's and with reduced flammability as per California Technical Bulletin 117, Section A Part 1 and Section D Part 2.                                                                                                        |
| Base       | <b>.01</b> – four-star aluminium base with central metal tube of $\emptyset$ 50 mm in diameter. Base with plastic glide, felt pads or Teflon optional. Base surface treatment – a combination of polished aluminium and chrome steel tube or black powder coating. |
|            | Other colours (RAL) for .01 base on request.                                                                                                                                                                                                                       |
| Upholstery | To be selected from fabric collection.                                                                                                                                                                                                                             |
| Warranty   | 5 years (see Business conditions).                                                                                                                                                                                                                                 |