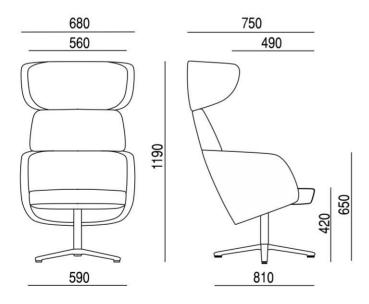

equest.                                                                                                                                                                                                                       |
| Upholstery | To be selected from fabric collection.                                                                                                                                                                                                                             |
| Warranty   | 5 years (see Business conditions).                                                                                                                                                                                                                                 |

## Dimensions (in mm)



## **Concept Winx Lounge**