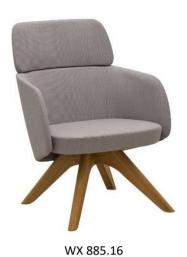

## WINX LOUNGE

WX 886.01

**Design: Kai Stania**Manufacturer: RIM CZ a.s.

## WINX LOUNGE 886.01

Modern, fully-upholstered armchair of rounded shape with armrests, designed for relaxation zones, home offices, waiting areas, entrance halls and receptions.

Precise upholstery work allows for experimenting with colour and material combinations.