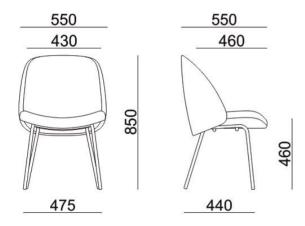

foam (filling) is about 70 kg/m3.</li> </ul>                       |
| Base       | The frame consists of metal, four-legged tubular profile of Ø18x2mm, with jointed plastic glides. Black powder surface treatment OPTION: chrome                                                                             |
| Upholstery | To be selected from fabric collection                                                                                                                                                                                       |
| Warranty   | 5 years (see Business conditions)                                                                                                                                                                                           |

## **Dimensions**



WX 881.09