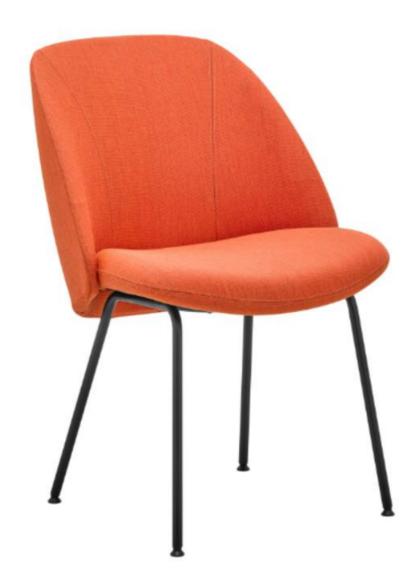

## WINX Chair

## **FLEXi WX 881.09**

Manufacturer: RIM CZ a.s.

Design: Kai Stania

Rim

## WINX Chair

Modern, fully-upholstered chair of rounded shape designed for hotels, cafes and restaurants.

| Design     | <ul> <li>Shell consists of two parts:</li> <li>The seat is a 13-layer beech moulding of 14 mm in thickness, veneer is 1,1 mm thick. It is upholstered with PUR foam thickness of 50 mm and bulk weight 70 kg/m3.</li> </ul> |
|------------|-----------------------------------------------------------------------------------------------------------------------------------------------------------------------------------------------------------------------------|
|            | <ul> <li>The backrest is an individual part firmly attached to the seat, comprised of wire frame with polyurethane filling. The hardness of polyurethane foam (filling) is about 70 kg/m3.</li> </ul>                       |
| Base       | The frame consists of metal, four-legged tubular profile of Ø18x2mm, with jointed plastic glides. Black powder surface treatment OPTION: chrome                                                                             |
| Upholstery | To be selected from fabric collection                                                                                                                                                                                       |
| Warranty   | 5 years (see Business conditions)                                                                                                                                                                                           |