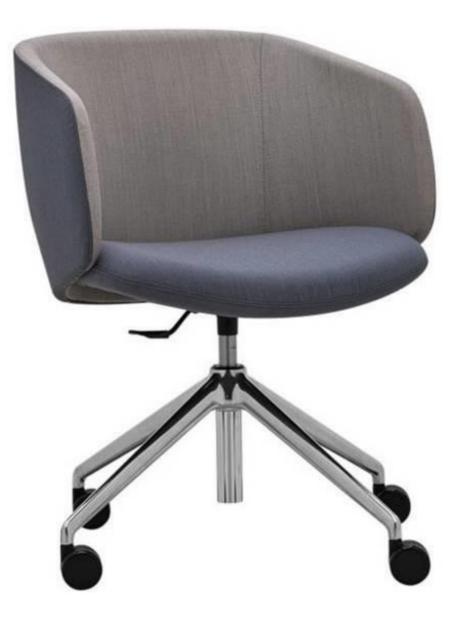

## WINX WX 880.04

Manufacturer: RIM CZ a.s. Design: Kai Stania

## WINX WX 880.04

Modern, fully-upholstered armchair of rounded shape with armrests designed for relaxation zones, home offices, waiting areas, entrance halls and receptions.

The great advantage is the combination of various materials and colours of upholstery.