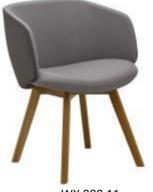

## WINX WX 880.04

Modern, fully-upholstered armchair of rounded shape with armrests designed for relaxation zones, home offices, waiting areas, entrance halls and receptions.

The great advantage is the combination of various materials and colours of upholstery.

## Concept WINX

WX 880.06

WX 880.11

WX 880.15