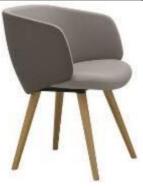

## WINX WX 880.04

Modern, fully-upholstered armchair of rounded shape with armrests designed for relaxation zones, home offices, waiting areas, entrance halls and receptions.

The great advantage is the combination of various materials and colours of upholstery.

## Concept WINX

WX 880.06

WX 880.11

WX 880.15