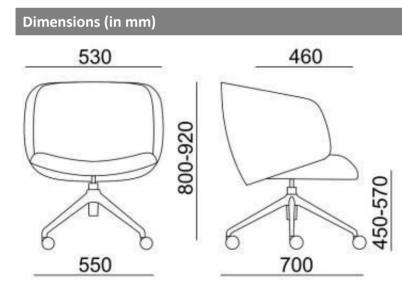

| Design     | Shell consists of 2 parts:                                                                                                                                                                          |
|------------|-----------------------------------------------------------------------------------------------------------------------------------------------------------------------------------------------------|
|            | <ul> <li>The seat is a 13-layer beech moulding of 14 mm in thickness, veneer is 1,1 mm<br/>thick. I tis upholstered with PUR foam thickness of 50 mm and bulk weight 50<br/>kg/m3.</li> </ul>       |
|            | <ul> <li>The backrest is an individual part firmly attached to the seat, comprised of wire<br/>frame with polyurethane filling. The hardness of polyurethane foam is about 70<br/>kg/m3.</li> </ul> |
| Base       | Swivel mechanism with height-adjustable gas spring and four-star conical aluminium base.                                                                                                            |
|            | Polished aluminium base and chrome gas spring. A large diameter of the base (700 mm) guarantees a very good stability against overturning.                                                          |
| Castors    | Braked castors of $ otin 60$ mm for hard or soft floor.                                                                                                                                             |
| Options    | Castors with chrome ring for soft or hard floor.                                                                                                                                                    |
|            | Universal glides for soft or hard floor.                                                                                                                                                            |
| Upholstery | To be selected from fabric collection.                                                                                                                                                              |
| Warranty   | 5 years (see Business conditions).                                                                                                                                                                  |
|            |                                                                                                                                                                                                     |