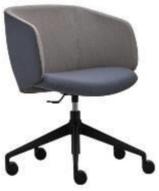

## WINX WX 880.04

Manufacturer: RIM CZ a.s. Design: Kai Stania

| Design     | Shell consists of 2 parts:                                                                                                                                                                          |
|------------|-----------------------------------------------------------------------------------------------------------------------------------------------------------------------------------------------------|
|            | <ul> <li>The seat is a 13-layer beech moulding of 14 mm in thickness, veneer is 1,1 mm<br/>thick. I tis upholstered with PUR foam thickness of 50 mm and bulk weight 50<br/>kg/m3.</li> </ul>       |
|            | <ul> <li>The backrest is an individual part firmly attached to the seat, comprised of wire<br/>frame with polyurethane filling. The hardness of polyurethane foam is about 70<br/>kg/m3.</li> </ul> |
| Base       | Swivel mechanism with height-adjustable gas spring and four-star conical aluminium base.                                                                                                            |
|            | Polished aluminium base and chrome gas spring. A large diameter of the base (700 mm) guarantees a very good stability against overturning.                                                          |
| Castors    | Braked castors of $ otin 60$ mm for hard or soft floor.                                                                                                                                             |
| Options    | Castors with chrome ring for soft or hard floor.                                                                                                                                                    |
|            | Universal glides for soft or hard floor.                                                                                                                                                            |
| Upholstery | To be selected from fabric collection.                                                                                                                                                              |
| Warranty   | 5 years (see Business conditions).                                                                                                                                                                  |
|            |                                                                                                                                                                                                     |

## Concept WINX

WX 880.06

WX 880.11

WX 880.15