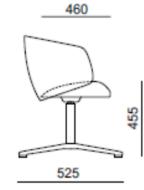

## Dimensions (in mm)

**Concept WINX** 

WX 880.06

WX 880.03

WX 880.04

WX 880.15