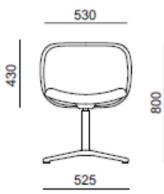

## Dimensions (in mm)

**Concept WINX** 

WX 880.06

WX 880.03

WX 880.04

WX 880.15