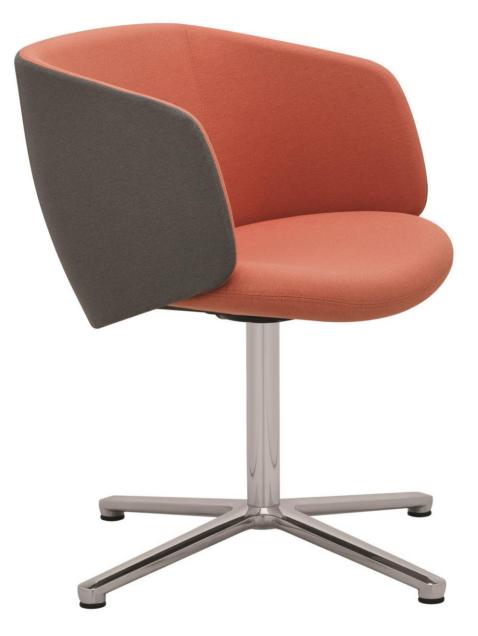

## WINX

WINX WX 880.01 Manufacturer: RIM CZ a.s. Design: Kai Stania

## WINX WX 880.01

Modern, fully-upholstered armchair of rounded shape with armrests, designed for relaxation zones, home offices, waiting areas, entrance halls and receptions.

The great advantage is the combination of various materials and colours of upholstery.

| Design     | Shell consists of 2 parts:                                                                                                                                                                       |
|------------|--------------------------------------------------------------------------------------------------------------------------------------------------------------------------------------------------|
|            | <ul> <li>The seat is a 13-layer beech moulding of 14 mm in thickness, veneer is 1,1 mm<br/>thick. It is upholstered with PUR foam thickness of 50 mm and bulk weight of 50<br/>kg/m3.</li> </ul> |
|            | • The backrest is an individual part firmly attached to the seat, comprised of wire frame with polyurethane filling. The hardness of polyurethane foam is about 70 kg/m3.                        |
| Base       | Four-star aluminium base with plastic glides and central metal leg with swivel mechanism.                                                                                                        |
|            | The central metal leg of $\emptyset$ 50mm is either in chrome or with black, white, silver powder coating.                                                                                       |
|            | Four-star aluminium base is either polished or with black, white, silver powder coating.                                                                                                         |
| Upholstery | To be selected from fabric collection.                                                                                                                                                           |
| Warranty   | 5 years (see Business conditions).                                                                                                                                                               |