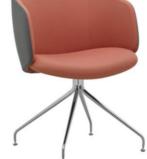

## WINX

WINX WX 880.01 Manufacturer: RIM CZ a.s. Design: Kai Stania

## WINX WX 880.01

Modern, fully-upholstered armchair of rounded shape with armrests, designed for relaxation zones, home offices, waiting areas, entrance halls and receptions.

The great advantage is the combination of various materials and colours of upholstery.

| Design     | Shell consists of 2 parts:                                                                                                                                                                       |
|------------|--------------------------------------------------------------------------------------------------------------------------------------------------------------------------------------------------|
|            | <ul> <li>The seat is a 13-layer beech moulding of 14 mm in thickness, veneer is 1,1 mm<br/>thick. It is upholstered with PUR foam thickness of 50 mm and bulk weight of 50<br/>kg/m3.</li> </ul> |
|            | • The backrest is an individual part firmly attached to the seat, comprised of wire frame with polyurethane filling. The hardness of polyurethane foam is about 70 kg/m3.                        |
| Base       | Four-star aluminium base with plastic glides and central metal leg with swivel mechanism.                                                                                                        |
|            | The central metal leg of $\emptyset$ 50mm is either in chrome or with black, white, silver powder coating.                                                                                       |
|            | Four-star aluminium base is either polished or with black, white, silver powder coating.                                                                                                         |
| Upholstery | To be selected from fabric collection.                                                                                                                                                           |
| Warranty   | 5 years (see Business conditions).                                                                                                                                                               |