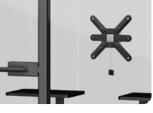

### Space 4 Hybrid extra features

Self-closing door hinges

Retractable coat/bag hook

Additional power outlet Pluto under the table

Air flow and lighting dimmer

Additional power outlet Desk2 on the table

Occupancy light

#### **EXTRA FEATURE**

| Self-closing door hinges                       |                                                                                                                                                                     |
|------------------------------------------------|---------------------------------------------------------------------------------------------------------------------------------------------------------------------|
| Additional power outlet Pluto under the table  |                                                                                                                                                                     |
| Additional power outlet Desk2 on the table     | On table top. 2 X 230 V, 1 X USB-A, 1 X USB-C                                                                                                                       |
| Additional power outlet Slim on the table (us) | US only. 3 x 120V, 2 x USB-A                                                                                                                                        |
| Power outlet under sofa                        | (1 x 230V / USB A/C) Additional information.                                                                                                                        |
| LAN/RJ45/HDMI connections                      |                                                                                                                                                                     |
| Air flow and lighting dimmer                   |                                                                                                                                                                     |
| Occupancy light                                |                                                                                                                                                                     |
| Screen bracket on back glass                   |                                                                                                                                                                     |
| Screen bracket on side wall                    |                                                                                                                                                                     |
| Frosted film on glass                          |                                                                                                                                                                     |
| Retractable coat/bag hook                      |                                                                                                                                                                     |
| Sprinkler prep                                 | Knockout with a tube inside. The ceiling module for housing a sprinkler<br>Does not include a sprinkler. Sprinkler needs to be installed<br>by a certified company. |
| Seismic kit                                    | Brackets to mount the floor module to the existing floor with anchor k                                                                                              |