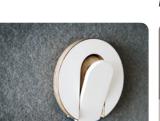

### Space 4 Hybrid extra features

Self-closing door hinges

Retractable coat/bag hook

Additional power outlet Pluto under the table

Air flow and lighting dimmer

Additional power outlet Desk2 on the table

Occupancy light

#### **EXTRA FEATURE**

| Self-closing door hinges                       |                                                                                                                                                                     |
|------------------------------------------------|---------------------------------------------------------------------------------------------------------------------------------------------------------------------|
| Additional power outlet Pluto under the table  |                                                                                                                                                                     |
| Additional power outlet Desk2 on the table     | On table top. 2 X 230 V, 1 X USB-A, 1 X USB-C                                                                                                                       |
| Additional power outlet Slim on the table (us) | US only. 3 x 120V, 2 x USB-A                                                                                                                                        |
| Power outlet under sofa                        | (1 x 230V / USB A/C) Additional information.                                                                                                                        |
| LAN/RJ45/HDMI connections                      |                                                                                                                                                                     |
| Air flow and lighting dimmer                   |                                                                                                                                                                     |
| Occupancy light                                |                                                                                                                                                                     |
| Screen bracket on back glass                   |                                                                                                                                                                     |
| Screen bracket on side wall                    |                                                                                                                                                                     |
| Frosted film on glass                          |                                                                                                                                                                     |
| Retractable coat/bag hook                      |                                                                                                                                                                     |
| Sprinkler prep                                 | Knockout with a tube inside. The ceiling module for housing a sprinkler<br>Does not include a sprinkler. Sprinkler needs to be installed<br>by a certified company. |
| Seismic kit                                    | Brackets to mount the floor module to the existing floor with anchor k                                                                                              |