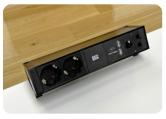

### Space 4 Hybrid extra features

Self-closing door hinges

Retractable coat/bag hook

Additional power outlet Pluto under the table

Air flow and lighting dimmer

Additional power outlet Desk2 on the table

Occupancy light

#### **EXTRA FEATURE**

| Self-closing door hinges                       |                                                                                                                                                                     |
|------------------------------------------------|---------------------------------------------------------------------------------------------------------------------------------------------------------------------|
| Additional power outlet Pluto under the table  |                                                                                                                                                                     |
| Additional power outlet Desk2 on the table     | On table top. 2 X 230 V, 1 X USB-A, 1 X USB-C                                                                                                                       |
| Additional power outlet Slim on the table (us) | US only. 3 x 120V, 2 x USB-A                                                                                                                                        |
| Power outlet under sofa                        | (1 x 230V / USB A/C) Additional information.                                                                                                                        |
| LAN/RJ45/HDMI connections                      |                                                                                                                                                                     |
| Air flow and lighting dimmer                   |                                                                                                                                                                     |
| Occupancy light                                |                                                                                                                                                                     |
| Screen bracket on back glass                   |                                                                                                                                                                     |
| Screen bracket on side wall                    |                                                                                                                                                                     |
| Frosted film on glass                          |                                                                                                                                                                     |
| Retractable coat/bag hook                      |                                                                                                                                                                     |
| Sprinkler prep                                 | Knockout with a tube inside. The ceiling module for housing a sprinkler<br>Does not include a sprinkler. Sprinkler needs to be installed<br>by a certified company. |
| Seismic kit                                    | Brackets to mount the floor module to the existing floor with anchor k                                                                                              |