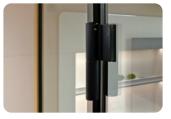

### Space 4 Hybrid extra features

Self-closing door hinges

Retractable coat/bag hook

Additional power outlet Pluto under the table

Air flow and lighting dimmer

Additional power outlet Desk2 on the table

Occupancy light

#### **EXTRA FEATURE**

| Self-closing door hinges                       |                                                                                                                                                                     |
|------------------------------------------------|---------------------------------------------------------------------------------------------------------------------------------------------------------------------|
| Additional power outlet Pluto under the table  |                                                                                                                                                                     |
| Additional power outlet Desk2 on the table     | On table top. 2 X 230 V, 1 X USB-A, 1 X USB-C                                                                                                                       |
| Additional power outlet Slim on the table (us) | US only. 3 x 120V, 2 x USB-A                                                                                                                                        |
| Power outlet under sofa                        | (1 x 230V / USB A/C) Additional information.                                                                                                                        |
| LAN/RJ45/HDMI connections                      |                                                                                                                                                                     |
| Air flow and lighting dimmer                   |                                                                                                                                                                     |
| Occupancy light                                |                                                                                                                                                                     |
| Screen bracket on back glass                   |                                                                                                                                                                     |
| Screen bracket on side wall                    |                                                                                                                                                                     |
| Frosted film on glass                          |                                                                                                                                                                     |
| Retractable coat/bag hook                      |                                                                                                                                                                     |
| Sprinkler prep                                 | Knockout with a tube inside. The ceiling module for housing a sprinkler<br>Does not include a sprinkler. Sprinkler needs to be installed<br>by a certified company. |
| Seismic kit                                    | Brackets to mount the floor module to the existing floor with anchor k                                                                                              |