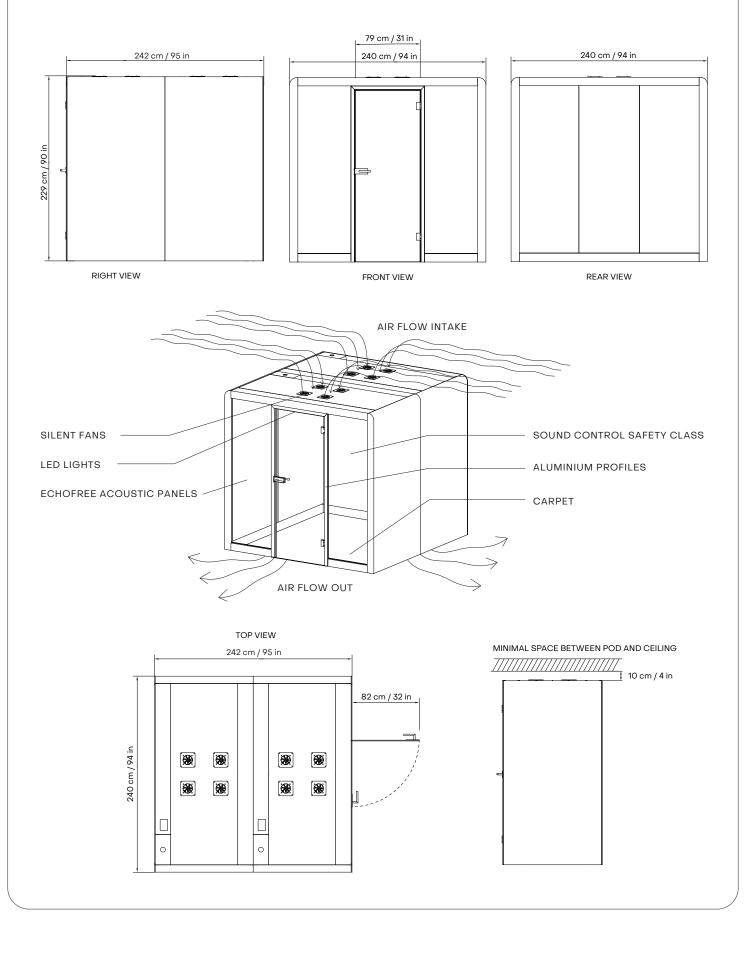

## Space 4 Hybrid technical specification

#### **GENERAL PRODUCT INFO**

| 240 × 242 × 227 cm / 94 × 95 × 89 in                                                                                                                             |
|------------------------------------------------------------------------------------------------------------------------------------------------------------------|
| 220 × 223 × 216 cm / 87 × 88 × 85 in                                                                                                                             |
| 1140 kg / 2513 lb                                                                                                                                                |
| 1460 kg / 3219 lb                                                                                                                                                |
| Laminated exterior panels and cover trims. Medical grade antibacterial laminate                                                                                  |
| Sound Control laminated safety glass. Sound insulation STC 40 dB                                                                                                 |
| EchoFree panel – sandwich element and structure of FSC birch plywood, ecological foam and acoustic felt. Sound insulation STC 49 dB. Acoustic absorption class A |
| EchoFree panel - sandwich element of birch plywood and acoustic felt.<br>Sound insulation STC 45 dB. Acoustic absorption class A                                 |
| Sandwich element of birch plywood, acoustic wool. Acoustic absorption Class B                                                                                    |
| Antistatic and stain resistant low loop pile carpet for public spaces, EN 1307. Flammability $\rm B_{fl}\mathchar`-s1$                                           |
| Right- or left-handed door. Door handedness can be chosen                                                                                                        |
| Optional. Different sets are available                                                                                                                           |
| Low energy-consumption automatic air circulation system<br>(stand by 6,8W; in operation 13,6W). Air circulation speed is at least 125 l/s                        |
| AC outlet (100–240V) + USB A (optional). Ethernet port (optional).                                                                                               |
| 5m long cord with plug type depending on the region. Connection either from the top or bottom of the pod, can be chosen during installation.                     |
| 3000K or 4000K automatic LED lightning (56 W, 6000 lm). Low consumption, energy-efficient                                                                        |
|                                                                                                                                                                  |