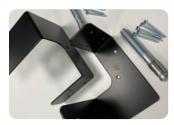

### Space 4 Hybrid extra features

Self-closing door hinges

Retractable coat/bag hook

Additional power outlet Pluto under the table

Air flow and lighting dimmer

Additional power outlet Desk2 on the table

Occupancy light

#### **EXTRA FEATURE**

| Self-closing door hinges                       |                                                                                                                                                                     |
|------------------------------------------------|---------------------------------------------------------------------------------------------------------------------------------------------------------------------|
| Additional power outlet Pluto under the table  |                                                                                                                                                                     |
| Additional power outlet Desk2 on the table     | On table top. 2 X 230 V, 1 X USB-A, 1 X USB-C                                                                                                                       |
| Additional power outlet Slim on the table (us) | US only. 3 x 120V, 2 x USB-A                                                                                                                                        |
| Power outlet under sofa                        | (1 x 230V / USB A/C) Additional information.                                                                                                                        |
| LAN/RJ45/HDMI connections                      |                                                                                                                                                                     |
| Air flow and lighting dimmer                   |                                                                                                                                                                     |
| Occupancy light                                |                                                                                                                                                                     |
| Screen bracket on back glass                   |                                                                                                                                                                     |
| Screen bracket on side wall                    |                                                                                                                                                                     |
| Frosted film on glass                          |                                                                                                                                                                     |
| Retractable coat/bag hook                      |                                                                                                                                                                     |
| Sprinkler prep                                 | Knockout with a tube inside. The ceiling module for housing a sprinkler<br>Does not include a sprinkler. Sprinkler needs to be installed<br>by a certified company. |
| Seismic kit                                    | Brackets to mount the floor module to the existing floor with anchor k                                                                                              |