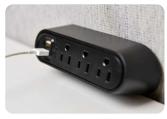

### Space 4 Hybrid extra features

Self-closing door hinges

Retractable coat/bag hook

Additional power outlet Pluto under the table

Air flow and lighting dimmer

Additional power outlet Desk2 on the table

Occupancy light

#### **EXTRA FEATURE**

| Self-closing door hinges                       |                                                                                                                                                                     |
|------------------------------------------------|---------------------------------------------------------------------------------------------------------------------------------------------------------------------|
| Additional power outlet Pluto under the table  |                                                                                                                                                                     |
| Additional power outlet Desk2 on the table     | On table top. 2 X 230 V, 1 X USB-A, 1 X USB-C                                                                                                                       |
| Additional power outlet Slim on the table (us) | US only. 3 x 120V, 2 x USB-A                                                                                                                                        |
| Power outlet under sofa                        | (1 x 230V / USB A/C) Additional information.                                                                                                                        |
| LAN/RJ45/HDMI connections                      |                                                                                                                                                                     |
| Air flow and lighting dimmer                   |                                                                                                                                                                     |
| Occupancy light                                |                                                                                                                                                                     |
| Screen bracket on back glass                   |                                                                                                                                                                     |
| Screen bracket on side wall                    |                                                                                                                                                                     |
| Frosted film on glass                          |                                                                                                                                                                     |
| Retractable coat/bag hook                      |                                                                                                                                                                     |
| Sprinkler prep                                 | Knockout with a tube inside. The ceiling module for housing a sprinkler<br>Does not include a sprinkler. Sprinkler needs to be installed<br>by a certified company. |
| Seismic kit                                    | Brackets to mount the floor module to the existing floor with anchor k                                                                                              |