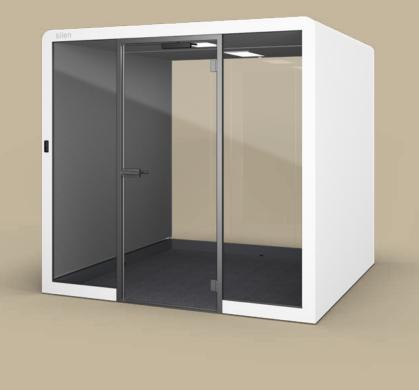

# Silen Space 4 Hybrid

#### Spread ideas without hurdles

When teams grow, blocking distractions at meetings gets harder. This pod has universal access, filters out external noise, and lets you think and focus together.

### \_\_\_\_\_́i⊊ Spacious

Suitable for 4 wheelchair users; otherwise, seats up to 8. Offers ample space to stretch and move around. Available with furniture of your choice.