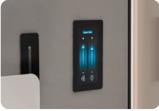

### Space 4 Hybrid extra features

Self-closing door hinges

Retractable coat/bag hook

Additional power outlet Pluto under the table

Air flow and lighting dimmer

Additional power outlet Desk2 on the table

Occupancy light

#### **EXTRA FEATURE**

| Self-closing door hinges                       |                                                                                                                                                                     |
|------------------------------------------------|---------------------------------------------------------------------------------------------------------------------------------------------------------------------|
| Additional power outlet Pluto under the table  |                                                                                                                                                                     |
| Additional power outlet Desk2 on the table     | On table top. 2 X 230 V, 1 X USB-A, 1 X USB-C                                                                                                                       |
| Additional power outlet Slim on the table (us) | US only. 3 x 120V, 2 x USB-A                                                                                                                                        |
| Power outlet under sofa                        | (1 x 230V / USB A/C) Additional information.                                                                                                                        |
| LAN/RJ45/HDMI connections                      |                                                                                                                                                                     |
| Air flow and lighting dimmer                   |                                                                                                                                                                     |
| Occupancy light                                |                                                                                                                                                                     |
| Screen bracket on back glass                   |                                                                                                                                                                     |
| Screen bracket on side wall                    |                                                                                                                                                                     |
| Frosted film on glass                          |                                                                                                                                                                     |
| Retractable coat/bag hook                      |                                                                                                                                                                     |
| Sprinkler prep                                 | Knockout with a tube inside. The ceiling module for housing a sprinkler<br>Does not include a sprinkler. Sprinkler needs to be installed<br>by a certified company. |
| Seismic kit                                    | Brackets to mount the floor module to the existing floor with anchor k                                                                                              |