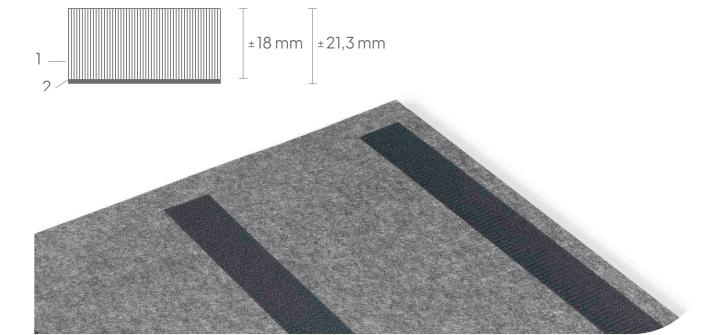

## Technical

| 1. Surface:           | PET felt panel, approximately 18 mm thick |
|-----------------------|-------------------------------------------|
| 2. Mounting material: | Velcro, approximately 3.3 mm thick        |