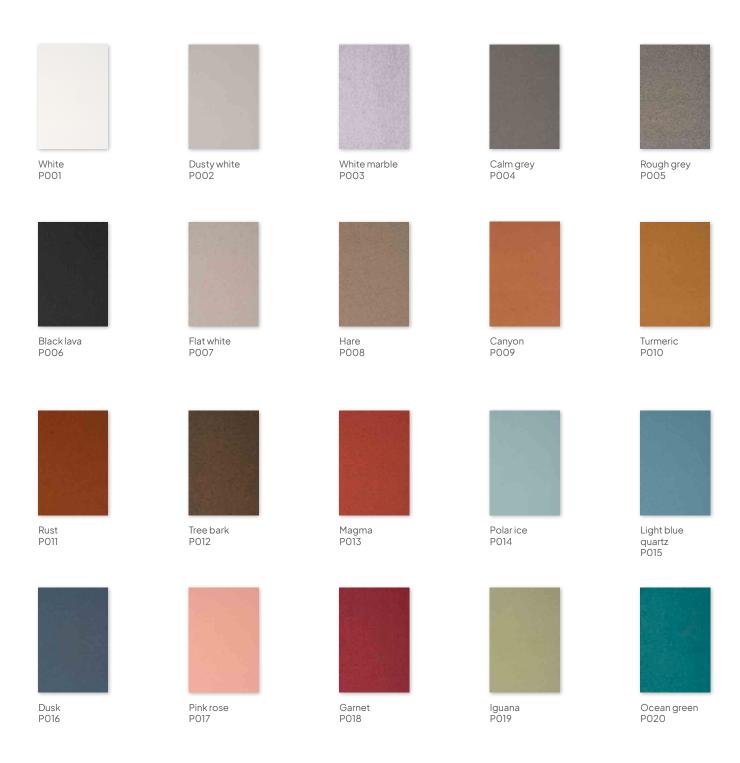

## Colours

The 9mm PET felt from Chameleon Education Panels is dyed-through. The color is also visible in the cutout. We have selected 21 colours, with a strong representation of gray tones and brown tones.