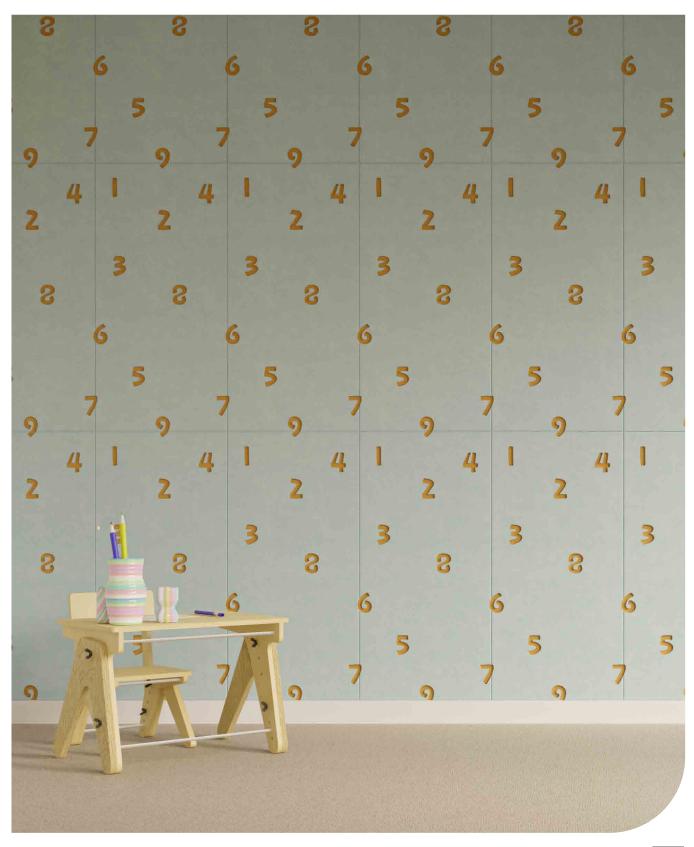

# Chameleon Creative Education Panels

Specifications

### General

| Size (cm)<br>(total m²) | Article number | Cut-out code (optional) | Number of panels | Gross weight | Nett weight |
|-------------------------|----------------|-------------------------|------------------|--------------|-------------|
| 118 x 58 (2,74)         | 11210.180 *    | EP01                    | 4                | ±11kg        | ± 10 kg     |
| 118 x 58 (2,74)         | 11210.181*     | EP02                    | 4                | ±11kg        | ± 10 kg     |
| 118 x 58 (2,74)         | 11210.182*     | EP03                    | 4                | ±11kg        | ± 10 kg     |
| 118 x 58 (2,74)         | 11210.183*     | EPO4                    | 4                | ±11 kg       | ± 10 kg     |
| 118 x 58 (2,74)         | 11210.184*     | EP05                    | 4                | ±11 kg       | ±10 kg      |