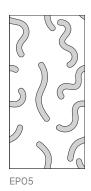

### General

| Size (cm)<br>(total m²) | Article number | Cut-out code (optional) | Number of panels | Gross weight | Nett weight |
|-------------------------|----------------|-------------------------|------------------|--------------|-------------|
| 118 x 58 (2,74)         | 11210.180 *    | EP01                    | 4                | ±11kg        | ± 10 kg     |
| 118 x 58 (2,74)         | 11210.181*     | EP02                    | 4                | ±11kg        | ± 10 kg     |
| 118 x 58 (2,74)         | 11210.182*     | EP03                    | 4                | ±11kg        | ± 10 kg     |
| 118 x 58 (2,74)         | 11210.183*     | EPO4                    | 4                | ±11 kg       | ± 10 kg     |
| 118 x 58 (2,74)         | 11210.184*     | EP05                    | 4                | ±11 kg       | ±10 kg      |