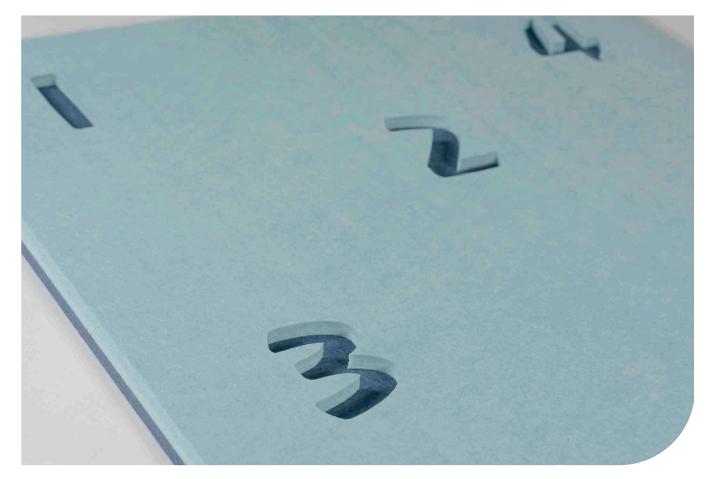

#### **Technical**

| Material:        | Consists of 100% recyclable Polyethylene terephthalate, including a portion from recycled PET bottles.              |  |
|------------------|---------------------------------------------------------------------------------------------------------------------|--|
| Properties:      | Acoustic.                                                                                                           |  |
| Thickness:       | Approximately 21.3 mm thick (2x 9 mm bonded, including suspension hardware).                                        |  |
| Cut-out:         | Features a 14 mm deep v-cut pattern, at a 30-degree angle.                                                          |  |
| Finish:          | Edges are finished with a bevel-cut.                                                                                |  |
| Acoustic value:  | Directly to the wall: αw 0,45 / SAA 0,59<br>50 mm air gap: αw 0,75 / SAA 0,74<br>100 mm air gap: αw 0,80 / SAA 0,74 |  |
| Fire resistance: | EN13501: B-s1, d0 (9 mm)                                                                                            |  |
| Installation:    | Velcro.                                                                                                             |  |
| Warranty:        | 2-year warranty.                                                                                                    |  |